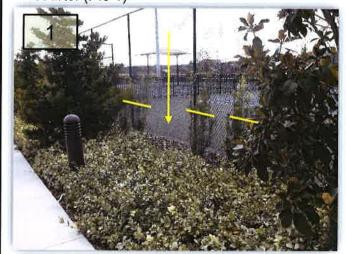

dave

- 5. There is a dead Magnolia on the south side of Paseo Al Mar (PAM) east of Paradiso. This needs to be replaced under warranty. (Pic 5>)

7. As a reminder, crews need to remember to mow all the way up to the black aluminum fencing and line trim it per Newland.