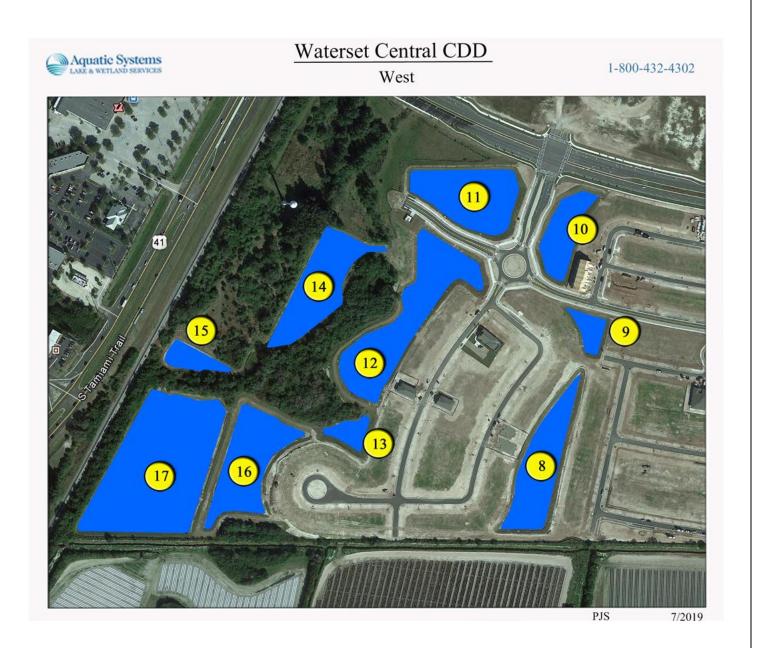

# TABLE OF CONTENTS

|                             | P | g  |
|-----------------------------|---|----|
| SITE ASSESSMENTS            |   |    |
| Ponds 8-10                  | 3 |    |
| PONDS 11-13                 | 4 |    |
| PONDS 14-16                 | 5 |    |
| Ponds 17                    | 6 |    |
|                             |   |    |
| MANAGEMENT/COMMENTS SUMMARY |   | _7 |
| SITE MAD                    |   | 0  |