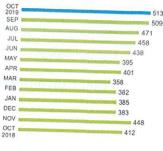

9 kW                                                                     | 1             | 32 Days          |
|                           |                           |                        |                    |                                                                                                               |   |                                                                              | Tampa Electri | ic Usage History |
|                           | arge arge ervation Charge | 16,416<br>16,416<br>35 | kWh<br>kWh<br>5 kW | @ \$10.59000/kW<br>@ \$0.01596/kWh<br>@ \$0.03227/kWh<br>@ -\$0.03000/kW<br>@ \$1.17000/kW<br>@ \$0.00220/kWh |   | \$30.24<br>\$370.65<br>\$262.00<br>\$529.74<br>-\$1.05<br>\$40.95<br>\$36.12 |               | ours Per Day     |

\$1,301.18

\$32.53



**Billing Demand** (Kilowatts)

### **Load Factor**

(Percentage) 0.00

# Details of Charges - Service from 08/31/2019 to 10/01/2019

Service for: 7281 PARADISO DR, APOLLO BEACH, FL 33572

Rate Schedule: General Service Demand - Standard

| Meter<br>Number | Read Date  | Current<br>Reading | Previous<br>Reading | = | Total Used |            |                |
|-----------------|------------|--------------------|---------------------|---|------------|------------|----------------|
| C16276          | 10/01/2019 | 71.820             | 3                   |   |            | Multiplier | Billing Period |
| 0.101-          |            | 11,020             | 61,952              |   | 9,868 kWh  | 1          | 32 Days        |
| C16276          | 10/01/2019 | 26.04              | 0