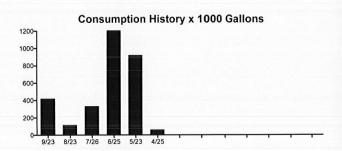

Between October 1st and October 28th, the ET sensor located at the intersection of Paseo Al Mar and Paradiso recorded 3.16" of ET and 6.73" of rain. There were five significant rainfall events of over 0.25", the greatest occurring on October 19th, when 2.50" of rain fell at the site. The site was shut down for 3 days on October 19th as Tropical Storm Nestor provided much needed relief from the continuing summer heat. The area broke last year's record of most consecutive days without seeing a temperature below 70-degrees at 156 days and even though we did get one day of fall, summer quickly returned. As we enter the last week in October, we are once again looking at near record or record highs, with temperatures in the upper 80's and low 90's.