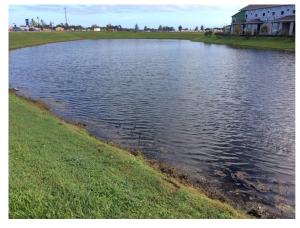

# Waterset Central CDD Waterway Inspection Report

Reason for Inspection: Scheduled-recurring

**Inspection Date:** 11/1/2019

# **Management Summary**

The waterway inspection for Waterset Central CDD was completed on November 1st, 2019 for Ponds #8-17.

One of the most important benefits of having a healthy community of native aquatic plants is that an abundant native plant population reduces the effectiveness of exotic invasive vegetation to colonize your lake or pond. And if your aquatic plant community is in balance, there is a better chance that other aquatic life, such as fish and plankton, will also be in balance. ASI recommends planting the perimeter of stormwater retention ponds with native species to improve bank stability, aesthetics and water quality.

Pond #11: Shorelines and open water looked good.

Pond #12: No issues observed.

Pond #13: Significantly improved following last month's applications.

Pond #14: High water clarity noted throughout.

Pond #15: Positive herbicide application results noted. Remaining vegetation to be treated during our routine visits.