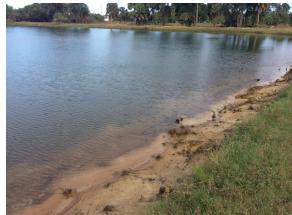

#### **Comments:**

Site looks good

Minimal algae to be treated during our upcoming routine visits. Algae is expected to clear within 10-14 days following application.

## **Action Required:**

Routine maintenance next visit

## **Target:**

Surface algae

November, 2019

November, 2019