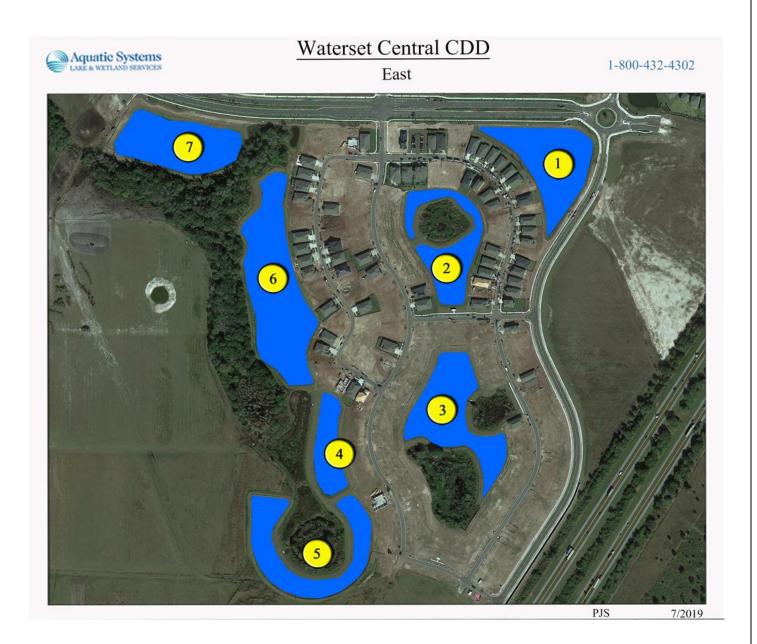

# TABLE OF CONTENTS

|                             | P | g  |
|-----------------------------|---|----|
| SITE ASSESSMENTS            |   |    |
| Ponds 8-10                  | 3 |    |
| PONDS 11-13                 | 4 |    |
| PONDS 14-16                 | 5 |    |
| Ponds 17                    | 6 |    |
|                             |   |    |
| MANAGEMENT/COMMENTS SUMMARY |   | _7 |
| SITE MAD                    |   | 0  |