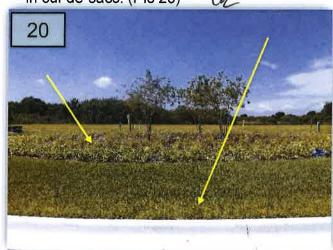

19. We need to monitor the Silver Buttonwood at the mail kiosk at Milestone & Sea Air Dr. in PH 4 South. Many of the leaves on the plants are beginning to turn brown.

5K

20. Although the irrigation has been dialed back drastically for a couple months, the Plumbago are still struggling on the Sea Air Dr. cul-desac. Also the entire outer perimeter of the turf is yellowing slightly. This could be a soil pH issue since the alkalinity is usually quite high in cul-de-sacs. (Pic 20)