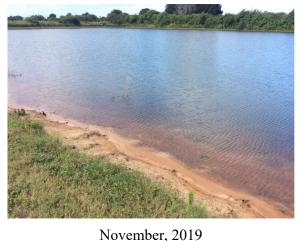

# **Comments:**

Site looks good

Remnants of treated vegetation noted. Overall, looks good.

Routine maintenance next visit

## **Target:**

Surface algae

November, 2019

## November, 2019