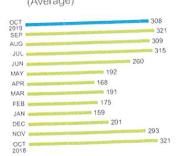

---------------------------------------------------------------------------------------------------------------------------------------------------------------------|--------------------------------------------------------------------------------------------------------------|-----------------------------------------------|--------------------|
|---------------------------------------------------------------------------------------------------------------------------------------------------------------------------------------------------------|--------------------------------------------------------------------------------------------------------------|-----------------------------------------------|--------------------|

### Tampa Electric Usage History

Kilowatt-Hours Per Day (Average)



# Details of Charges - Service from 08/29/2019 to 09/27/2019

Rate Schedule: Lighting Service Service for: 7281 PARADISO DR, APOLLO BEACH, FL 33572 Lighting Service Items LS-1 (Bright Choices) for 30 days \$61.10 2104 kWh @ \$0.02904/kWh Lighting Energy Charge \$1375.60 104 Fixtures Fixture & Maintenance Charge \$2239.12 104 Poles Lighting Pole / Wire \$67.20 2104 kWh @ \$0.03194/kWh Lighting Fuel Charge \$3.29 Florida Gross Receipt Tax \$3,746.31 **Lighting Charges** 

# **Total Current Month's Charges**

\$5,901.71

\$854.22

### **Important Messages**

The billing periods of the individual meters of a multi-metered account may differ from the dates displayed. All the meters on such an account may not have been read on the same date due to their location on the property.

You heard rig