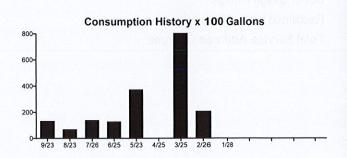

### IRRIGATION REPORT

DATE: October 29, 2019 PROJECT: Waterset Central

**RE:** Irrigation System

Routine maintenance was conducted throughout the month and any alarms detected by the Hunter IMMS software were addressed as quickly as possible.

Between October 1st and October 28th, the ET sensor located at the intersection of Paseo Al Mar and Paradiso recorded 3.16" of ET and 6.73" of rain. There were five significant rainfall events of over 0.25", the greatest occurring on October 19th, when 2.50" of rain fell at the site. The site was shut down for 3 days on October 19th as Tropical Storm Nestor provided much needed relief from the continuing summer heat. The area broke last year's record of most consecutive days without seeing a temperature below 70-degrees at 156 days and even though we did get one day of fall, summer quickly returned. As we enter the last week in October, we are once again looking at near record or record highs, with temperatures in the upper 80's and low 90's.