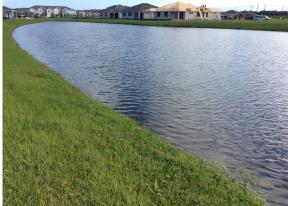

# Waterset Central CDD Waterway Inspection Report

Reason for Inspection: Scheduled-recurring

**Inspection Date:** 11/1/2019

# **Management Summary**

The waterway inspection for Waterset Central CDD was completed on November 1st, 2019 for Ponds #8-17.

One of the most important benefits of having a healthy community of native aquatic plants is that an abundant native plant population reduces the effectiveness of exotic invasive vegetation to colonize your lake or pond. And if your aquatic plant community is in balance, there is a better chance that other aquatic life, such as fish and plankton, will also be in balance. ASI recommends planting the perimeter of stormwater retention ponds with native species to improve bank stability, aesthetics and water quality.

Pond #8: No issues observed.

Pond #9: Remnants of treated vegetation noted. Overall, looks good.

Pond #10: Minimal algae to be treated during our upcoming routine visits. Algae is expected to clear within 10-14 days following application.