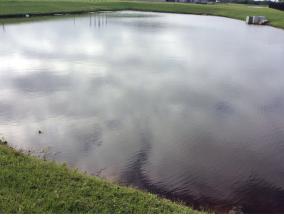

# Waterset Central CDD Waterway Inspection Report

Reason for Inspection: Scheduled-recurring

**Inspection Date:** 11/1/2019

# **Management Summary**

The waterway inspection for Waterset Central CDD was completed on November 1st, 2019 for Ponds #8-17.

One of the most important benefits of having a healthy community of native aquatic plants is that an abundant native plant population reduces the effectiveness of exotic invasive vegetation to colonize your lake or pond. And if your aquatic plant community is in balance, there is a better chance that other aquatic life, such as fish and plankton, will also be in balance. ASI recommends planting the perimeter of stormwater retention ponds with native species to improve bank stability, aesthetics and water quality.

Pond #11: Shorelines and open water looked good.

Pond #12: No issues observed.

Pond #13: Significantly improved following last month's applications.

Pond #14: High water clarity noted throughout.

Pond #15: Positive herbicide application results noted. Remaining vegetation to be treated during our routine visits.