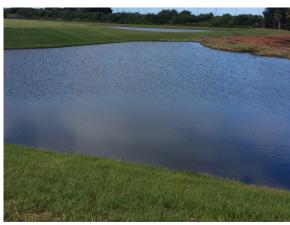

# **Comments:**

Site looks good

Remnants of treated vegetation noted. Overall, looks good.

Routine maintenance next visit

## **Target:**

Surface algae

November, 2019

## November, 2019

## Site: 10