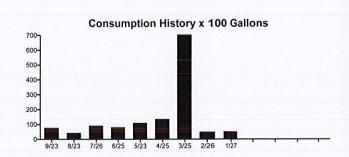

### IRRIGATION REPORT

DATE: October 29, 2019 PROJECT: Waterset Central

**RE:** Irrigation System

Routine maintenance was conducted throughout the month and any alarms detected by the Hunter IMMS software were addressed as quickly as possible.

Between October 1st and October 28th, the ET sensor located at the intersection of Paseo Al Mar and Paradiso recorded 3.16" of ET and 6.73" of rain. There were five significant rainfall events of over 0.25", the greatest occurring on October 19th, when 2.50" of rain fell at the site. The site was shut down for 3 days on October 19th as Tropical Storm Nestor provided much needed relief from the continuing summer heat. The area broke last year's record of most consecutive days without seeing a temperature below 70-degrees at 156 days and even though we did get one day of fall, summer quickly returned. As we enter the last week in October, we are once again looking at near record or record highs, with temperatures in the upper 80's and low 90's.